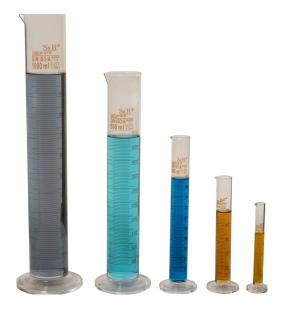

## **GLASS MEASURING CYLINDER**

Code : W010

• A glass measuring cylinder in engineering testing laboratories is used for accurately measuring the volume of liquids or small amounts of substances. Its clear markings and wide cylindrical shape ensure precise volume measurements during experiments, chemical analysis, or sample preparation.

## **ORDERING INFORMATION**

| ltem                              | Code      |
|-----------------------------------|-----------|
| GLASS MEASURING CYLINDER - 10 ml  | W010G010H |
| GLASS MEASURING CYLINDER - 25 ml  | W010G025H |
| GLASS MEASURING CYLINDER - 50 ml  | W010G050H |
| GLASS MEASURING CYLINDER - 100 ml | W010G100H |

## W010 DATASHEET

| GLASS MEASURING CYLINDER - 250 ml  | W010G250H |
|------------------------------------|-----------|
| GLASS MEASURING CYLINDER - 500 ml  | W010G500H |
| GLASS MEASURING CYLINDER - 1000 ml | W010G01KH |
| GLASS MEASURING CYLINDER - 2000 ml | W010G02KH |