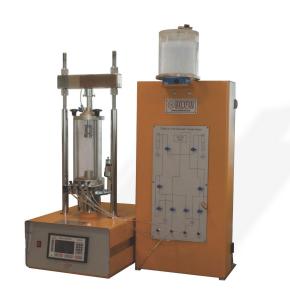

# **FULLY AUTOMATIC TRIAXIAL TESTER**

Code: T333

- Loadcell : Submersible 5 / 25 / 50 kN (Different Capacities available upon request)
- Pressure Actuators: 1800 kPa (each cell and pore PVA)
- Can perform UCS and UU, CU, CD Triaxial Tests on soil specimens with diameter up to 70 / 100 / 150 mm
- With specific accessories (ordered separately); CBR, Unsaturated triaxial tests and flexible wall permeability can be performed with this machine