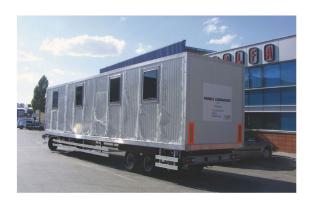

## **MOBILE LABORATORY**

Code: P001

- We can offer a complete line of Mobile Laboratory with special design to meet all possible environments such as cold or tropical climate.
- The main tree types are:
  - Container
  - o Trailer Mounted
  - Van Mounted