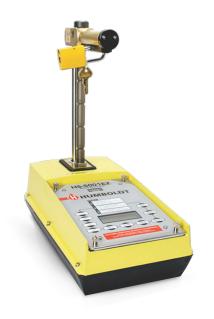

## NUCLEAR DENSITY/MOISTURE TESTER

Code : G852

- Used to determine density and the moisture content of the sample in a very short period with very accurate results.
- The testing time can be chosen from the control panel as 15 seconds, 1 minute and 4 minutes.
- The depth range that can be measured by this equipment is 12" (30 cm), with 1" measurement increment.

## **TECHNICAL SPECIFICATIONS**

- Test time: 15 sec / 1 min / 4 min
- Depth Range up to 12" (30 cm)
- Increment: 1" (2.5 cm)

## **G852 DATASHEET**

| ltem                            | Code      |
|---------------------------------|-----------|
| NUCLEAR DENSITY/MOISTURE TESTER | G852X00AB |