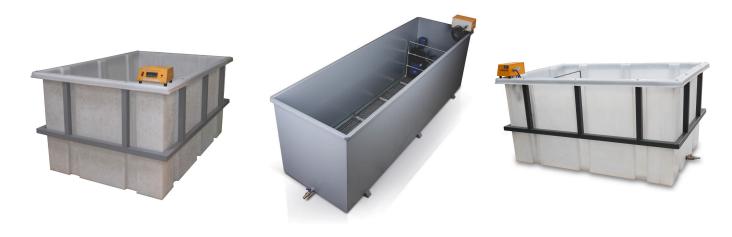

### **ORDERING INFORMATION**

| Item                                     | Code      |
|------------------------------------------|-----------|
| CURING TANK CIRCULATION PUMP             | B140P001U |
| CURING TANK CONTROLLING UNIT with HEATER | B140P002U |
| BASE RACK 95 x 195 cm for CURING TANK    | B140P003H |
| CURING TANK - Steel                      | B140X001U |
| CURING TANK - Plastic - Large            | B140X002U |
| CURING TANK - Plastic                    | B140X003U |
| CURING TANK - Stainless Steel            | B140X004U |

## **OTHER PHOTOS**