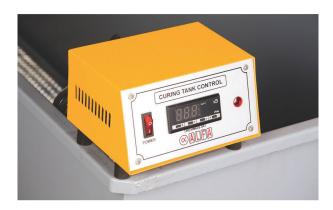

# **CURING TANK**

Code: B140

- Used to cure cylinders, cubes, beams and other samples that requres total immersion in water at a speficied constant temperature.
- Equipped with a digital thermostat and indicator.
- Supplied with a base rack and a water circulation pump.

#### **SUPPLIED WITH**

- Heater Unit with Digital Thermostat and indicator
- Base Rack
- Water Circulation Pump