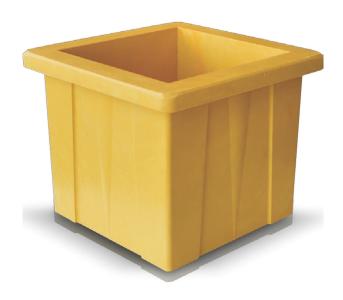

## **CUBE MOULD**

Code: B011

- Available as:
  - Plastic
  - o Steel
  - o Cast Iron
- DIfferent dimensions are available