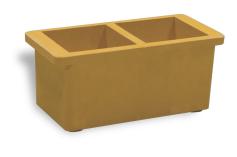

## **ORDERING INFORMATION**

| Item                                | Code      |
|-------------------------------------|-----------|
| CUBE MOULD - Steel (10 cm) : 2-Gang | B011P001H |
| CUBE MOULD - Cast (15 cm)           | B011P002H |