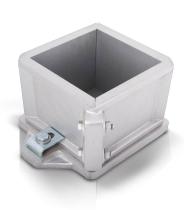

## **CUBE MOULD**

Code: B011

- Available as:
  - Plastic
  - o Steel
  - o Cast Iron
- DIfferent dimensions are available