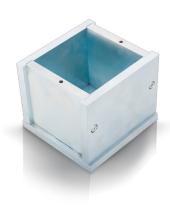

## **CUBE MOULD**

Code: B011

- Available as:
  - Plastic
  - o Steel
  - o Cast Iron
- DIfferent dimensions are available